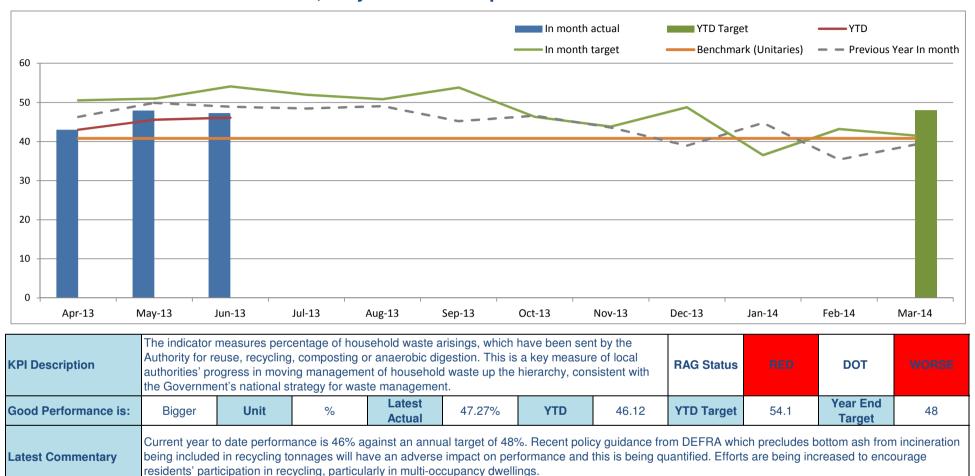

of the care o | the population acements as a of admissions for mission. The or mance in mining Thurrock Hosarly in minimisins (39 people a | result of increa<br>or adults aged<br>verall quarter on<br>ising admission<br>pital and the fong admissions<br>uged 65+ and 3 | sed use of ear<br>18-64 and the s<br>ne rate is 35 ac<br>ns for people a<br>rthcoming wint<br>for people aged<br>aged 18-64). | cation of the ovier intervention second part the dmissions per 1 ged 18-64 remer period which d 65+, as peop This profile is h | rate of 00,000 ains strong. will place le are placed igher than the |

# THE RED ZONE

The following key performance indicators are currently underperforming.

RAG Status based on year to date position











#### NI192 % Household Waste reused, recycled and composted



## NI193 Municipal Waste sent to landfill



| KPI Description      | waste is as for residual waste | maller   Unit   %   20.00   YTD   22.9   YTD Target   17.2 |                  |                    |                 |  |  |                |  |  |  |  |
|----------------------|--------------------------------|------------------------------------------------------------|------------------|--------------------|-----------------|--|--|----------------|--|--|--|--|
| Good Performance is: | Smaller                        | Unit                                                       | 17.2             | Year End<br>Target | 19              |  |  |                |  |  |  |  |
|                      |                                | this year, which