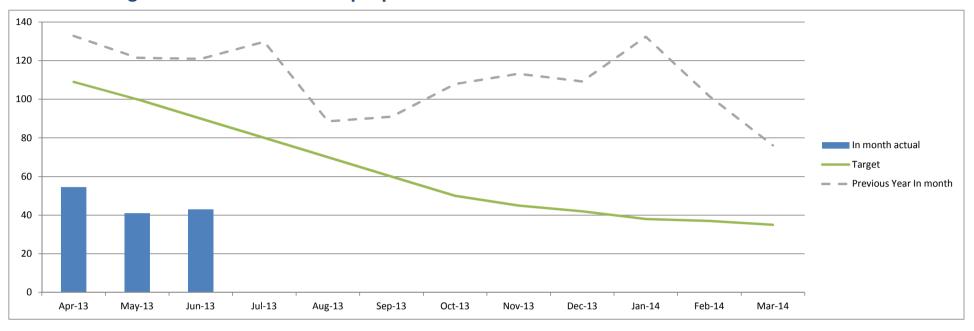

# **BV212 Average time to re-let Council properties**

| KPI Description      | on the numbe safety checks                        | er and type of re                                                         | pairs the prop<br>e a new tenan                  | erty requires, p<br>t can move in, p          | lus the number                                      | property. This ver and complexitation aken to identify. | ty of any                                        | RAG Status                                                                                          | GREEN                                              | DOT                                                  | IMPROVED                                        |
|----------------------|---------------------------------------------------|---------------------------------------------------------------------------|--------------------------------------------------|-----------------------------------------------|-----------------------------------------------------|---------------------------------------------------------|--------------------------------------------------|-----------------------------------------------------------------------------------------------------|----------------------------------------------------|------------------------------------------------------|-------------------------------------------------|
| Good Performance is: | Smaller                                           | Unit                                                                      | Days                                             | Latest<br>Actual                              | YTD Target                                          | 90                                                      | Year End<br>Target                               | 35                                                                                                  |                                                    |                                                      |                                                 |
| Latest Commentary    | has increased<br>voided proper<br>continue in the | d considerably (<br>ties into tenant<br>e next few mon<br>intensive servi | by around 15%<br>ed homes. Th<br>ths and will me | 6). At the same e performance eet the 35 days | e time, the service is positively a final target in | rice delivery con<br>bove the target<br>advance of the  | ntinues to imp<br>set at the sta<br>projected da | ber of people do<br>prove indicating<br>art of the year. It<br>te (i.e. March 20<br>airs team along | a robust and r<br>is anticipated<br>114).The impro | apid approach<br>that this positiv<br>oved performar | in turning<br>re trend will<br>nce is partially |