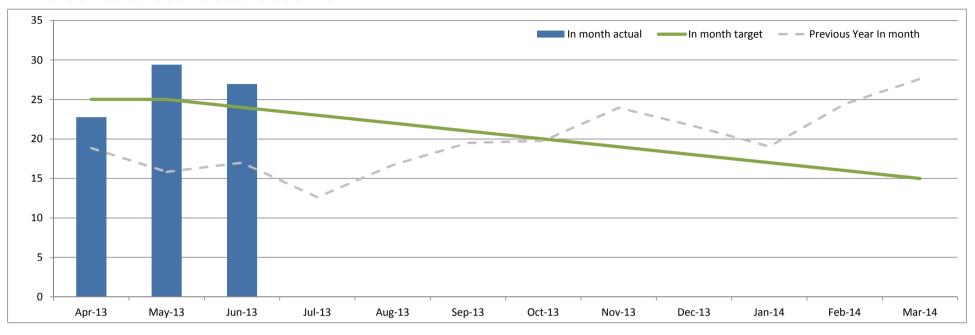

# 2A Permanent admissions to residential/nursing homes

| K | PI Description      | This PI measures the rate of admissions to residential and nursing homes per 100,000 population.  This measure gives an indication of effectiveness of our local interventions in reducing/ delaying this level of care. |                                                                                                                                      |                                                                                                                                                                                                                                                                                                                                                                                                                                                                                                                                                                                                                                                                                                                                                                                                                                                                                                                                                                                                                                                                                                                                                                                                                                                                                                                                                                                                                                                                                                                                                                                                                                                                                                                                                                                                                                                                                                                                                                                                                                                                                                                                |                                                                                                                                                      |                                                                                                                                      |                                                                                                                                                                                                                                                                                                                                                                                                                                                                                                                                                                                                                                                                                                                                                                                                                                                                                                                                                                                                                                                                                                                                                                                                                                                                                                                                                                                                                                                                                                                                                                                                                                                                                                                                                                                                                                                                                                                                                                                                                                                                                                                                  |                                                                                                                            |                                                                                                                               | GREEN                                                                                                                         | DOT                                                                                                                            | IMPROVED                                                            |
|---|---------------------|--------------------------------------------------------------------------------------------------------------------------------------------------------------------------------------------------------------------------|--------------------------------------------------------------------------------------------------------------------------------------|--------------------------------------------------------------------------------------------------------------------------------------------------------------------------------------------------------------------------------------------------------------------------------------------------------------------------------------------------------------------------------------------------------------------------------------------------------------------------------------------------------------------------------------------------------------------------------------------------------------------------------------------------------------------------------------------------------------------------------------------------------------------------------------------------------------------------------------------------------------------------------------------------------------------------------------------------------------------------------------------------------------------------------------------------------------------------------------------------------------------------------------------------------------------------------------------------------------------------------------------------------------------------------------------------------------------------------------------------------------------------------------------------------------------------------------------------------------------------------------------------------------------------------------------------------------------------------------------------------------------------------------------------------------------------------------------------------------------------------------------------------------------------------------------------------------------------------------------------------------------------------------------------------------------------------------------------------------------------------------------------------------------------------------------------------------------------------------------------------------------------------|------------------------------------------------------------------------------------------------------------------------------------------------------|--------------------------------------------------------------------------------------------------------------------------------------|----------------------------------------------------------------------------------------------------------------------------------------------------------------------------------------------------------------------------------------------------------------------------------------------------------------------------------------------------------------------------------------------------------------------------------------------------------------------------------------------------------------------------------------------------------------------------------------------------------------------------------------------------------------------------------------------------------------------------------------------------------------------------------------------------------------------------------------------------------------------------------------------------------------------------------------------------------------------------------------------------------------------------------------------------------------------------------------------------------------------------------------------------------------------------------------------------------------------------------------------------------------------------------------------------------------------------------------------------------------------------------------------------------------------------------------------------------------------------------------------------------------------------------------------------------------------------------------------------------------------------------------------------------------------------------------------------------------------------------------------------------------------------------------------------------------------------------------------------------------------------------------------------------------------------------------------------------------------------------------------------------------------------------------------------------------------------------------------------------------------------------|----------------------------------------------------------------------------------------------------------------------------|-------------------------------------------------------------------------------------------------------------------------------|-------------------------------------------------------------------------------------------------------------------------------|--------------------------------------------------------------------------------------------------------------------------------|---------------------------------------------------------------------|
| G | ood Performance is: | Smaller                                                                                                                                                                                                                  | Unit                                                                                                                                 | Number per<br>100,000                                                                                                                                                                                                                                                                                                                                                                                                                                                                                                                                                                                                                                                                                                                                                                                                                                                                                                                                                                                                                                                                                                                                                                                                                                                                                                                                                                                                                                                                                                                                                                                                                                                                                                                                                                                                                                                                                                                                                                                                                                                                                                          | Latest<br>Actual                                                                                                                                     | 35 (rate)<br>[42 actual]                                                                                                             | YTD                                                                                                                                                                                                                                                                                                                                                                                                                                                                                                                                                                                                                                                                                                                                                                                                                                                                                                                                                                                                                                                                                                                                                                                                                                                                                                                                                                                                                                                                                                                                                                                                                                                                                                                                                                                                                                                                                                                                                                                                                                                                                                                              | 35                                                                                                                         | YTD Target                                                                                                                    | 35 (subj. to<br>adjustment once<br>2012-13 outturn<br>confirmed)                                                              | Year End<br>Target                                                                                                             | 140                                                                 |
| L | atest Commentary    | measures the of adult social preventative s admissions for population age However, the sadditional preswith increasing pattern in the s                                                                                  | rate of new pecare and partnupport. There radults aged 6 ed 18+. This is status is markessures on the sign complex consame period in | t to adjustment rmanent admissions in keeping are two parts to 5+. These are swithin the targed as amber duervice in meeting additions. In the the previous yes indicator under the state of the state o | sions into reside vulnerable people the indicator of the combined et profile for the eto the continuing the challeng quarter there wear. The overage | lential care as a sple out of more the first meas to to give the ovide point in the your pressures a sping year-end to were 42 perma | a proportion of<br>e costly care plants of the costly care plants of the care of additional care and perform the care and perform the care of the care o | the population acements as a of admissions for mission. The or mance in mining Thurrock Hosarly in minimisins (39 people a | result of increa<br>or adults aged<br>verall quarter on<br>ising admission<br>pital and the fong admissions<br>uged 65+ and 3 | sed use of ear<br>18-64 and the s<br>ne rate is 35 ac<br>ns for people a<br>rthcoming wint<br>for people aged<br>aged 18-64). | cation of the ovier intervention second part the dmissions per 1 ged 18-64 remer period which d 65+, as peop This profile is h | rate of 00,000 ains strong. will place le are placed igher than the |