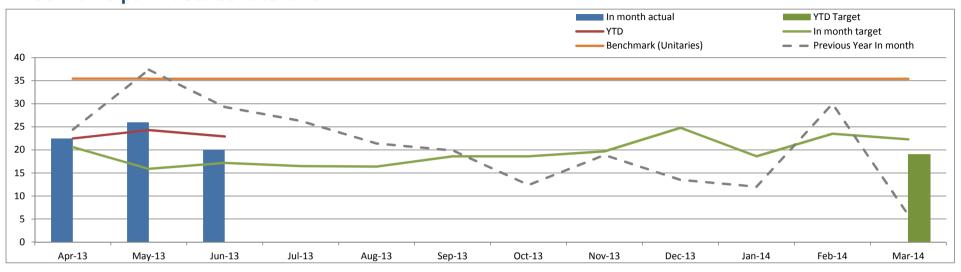

## NI193 Municipal Waste sent to landfill

| KPI Description      | waste is as for residual waste | maller   Unit   %   20.00   YTD   22.9   YTD Target   17.2 |                  |                    |                 |  |  |                |  |  |  |  |
|----------------------|--------------------------------|------------------------------------------------------------|------------------|--------------------|-----------------|--|--|----------------|--|--|--|--|
| Good Performance is: | Smaller                        | Unit                                                       | 17.2             | Year End<br>Target | 19              |  |  |                |  |  |  |  |
|                      |                                | this year, which                                           | ch will allow us | to work toward     | ds achieving th |  |  | cator. The EFV |  |  |  |  |