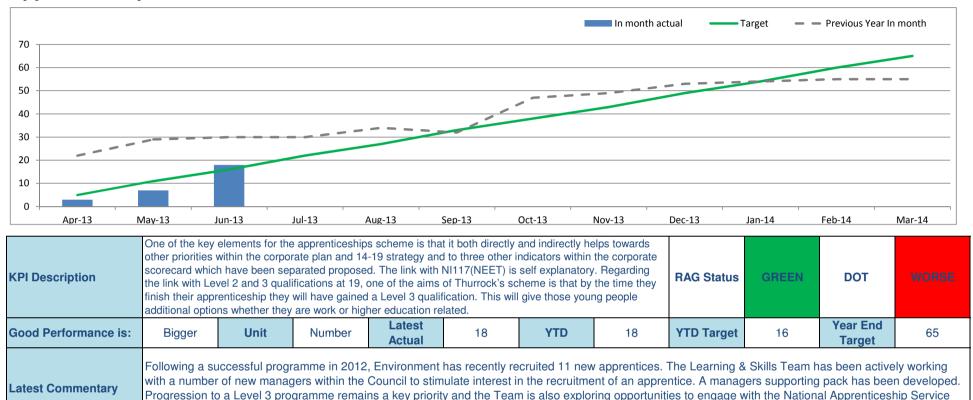

#### **CHANGE IN STATUS**

Major Planning Applications
Apprentices

Permanent admissions to residential/nursing homes

#### **Apprenticeships in the Council**

Level 4 programmes, thus supporting the raising aspirations agenda across the Council.