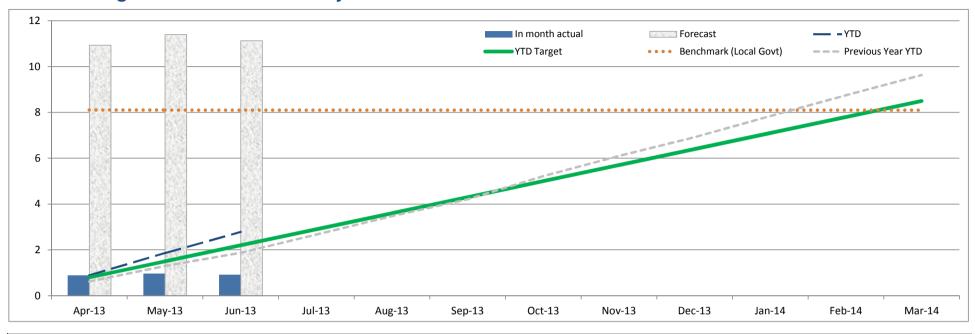

### **OD12b Long term sickness**

| KPI Description      | sickness, as a  | ures the total nu<br>percentage of<br>days in one pe                                                                                                  | all sickness d | RAG Status       | RED        | DOT  | WORSE              |     |  |  |  |  |
|----------------------|-----------------|-------------------------------------------------------------------------------------------------------------------------------------------------------|----------------|------------------|------------|------|--------------------|-----|--|--|--|--|
| Good Performance is: | Smaller         | Unit                                                                                                                                                  | %              | Latest<br>Actual | YTD Target | 36.5 | Year End<br>Target | 34% |  |  |  |  |
|                      | I ong term sicl | or term sickness (ie over 20 days) in June (Month 3) was 53% against a target of 34%. This was made up of 806 days. This compares with 286 days (38%) |                |                  |            |      |                    |     |  |  |  |  |

**Latest Commentary** 

Long term sickness (ie over 20 days) in June (Month 3) was 53% against a target of 34%. This was made up of 806 days. This compares with 286 days (38%) the same month last year. HR and OD are currently reviewing all LTS cases from both a client and practice perspective to ensure all actions are being managed appropriately. Latest actions include reviewing the absence policy to look at: the management of long term sickness; trigger management; reviewing monitoring periods; and the flexibility of occupational health referrals. There will also be greater emphasis on compliance monitoring to ensure existing procedures are being followed, in particular regarding return to work interviews, trigger management and stress risk assessments.