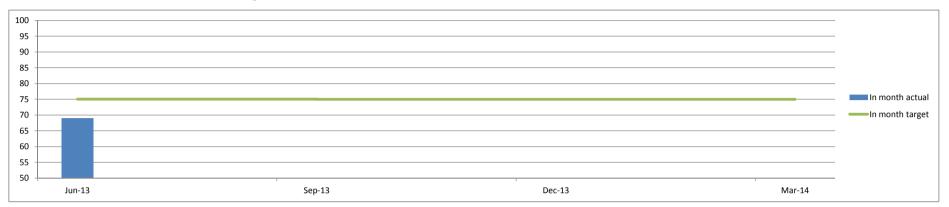

## **General Satisfaction of Housing Tenants/Customers**

|                      | This PI measures the overall satisfaction o information will also be used as a baromet                                                                                           | RAG Status                       | RED                             | DOT                                                                                                                                                                                                                                                                                                                                                                                                                                                                                                                                                                                                                                                                                                                                                                                                                                                                                                                                                                                                                                                                                                                                                                                                                                                                                                                                                                                                                                                                                                                                                                                                                                                                                                                                                                                                                                                                                                                                                                                                                                                                                                                            | new indicator   |                  |                 |                |                 |               |             |
|----------------------|----------------------------------------------------------------------------------------------------------------------------------------------------------------------------------|----------------------------------|---------------------------------|--------------------------------------------------------------------------------------------------------------------------------------------------------------------------------------------------------------------------------------------------------------------------------------------------------------------------------------------------------------------------------------------------------------------------------------------------------------------------------------------------------------------------------------------------------------------------------------------------------------------------------------------------------------------------------------------------------------------------------------------------------------------------------------------------------------------------------------------------------------------------------------------------------------------------------------------------------------------------------------------------------------------------------------------------------------------------------------------------------------------------------------------------------------------------------------------------------------------------------------------------------------------------------------------------------------------------------------------------------------------------------------------------------------------------------------------------------------------------------------------------------------------------------------------------------------------------------------------------------------------------------------------------------------------------------------------------------------------------------------------------------------------------------------------------------------------------------------------------------------------------------------------------------------------------------------------------------------------------------------------------------------------------------------------------------------------------------------------------------------------------------|-----------------|------------------|-----------------|----------------|-----------------|---------------|-------------|
| Good Performance is: | Bigger                                                                                                                                                                           | YTD Target                       | 75                              | Year End<br>Target                                                                                                                                                                                                                                                                                                                                                                                                                                                                                                                                                                                                                                                                                                                                                                                                                                                                                                                                                                                                                                                                                                                                                                                                                                                                                                                                                                                                                                                                                                                                                                                                                                                                                                                                                                                                                                                                                                                                                                                                                                                                                                             | 75              |                  |                 |                |                 |               |             |
| Latest Commentary    | This is a new indicator and a target of 75% tenants views on tangible services provide tangible services include: 84% satisfaction tenants are overall happy with the quality of | d (eg repairs,<br>with caretakin | caretaking) a<br>g services; 82 | and intangible of the control of the | ones such as th | neir feelings at | out being liste | ened to and be | ing kept inforn | ned. Views on | some of the |