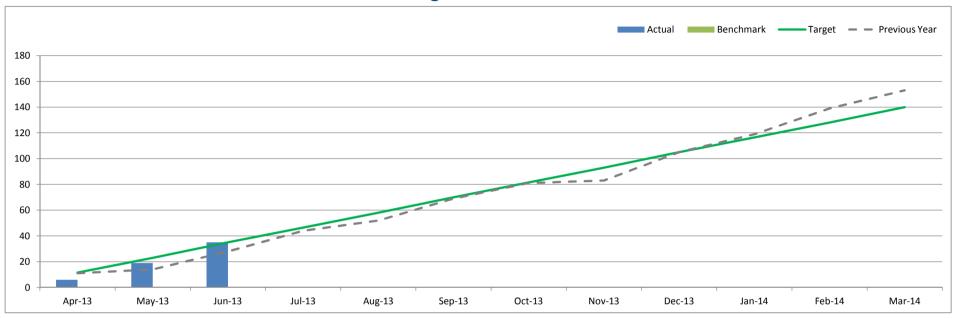

# **BV212 Average time to re-let Council properties**

| KPI Description      | on the numbe safety checks                        | er and type of re                                                         | pairs the prop<br>e a new tenan                  | erty requires, p<br>t can move in, p          | lus the number                                      | property. This ver and complexitation aken to identify. | ty of any                                        | RAG Status                                                                                          | GREEN                                              | DOT                                                  | IMPROVED                                        |
|----------------------|---------------------------------------------------|---------------------------------------------------------------------------|--------------------------------------------------|-----------------------------------------------|-----------------------------------------------------|---------------------------------------------------------|--------------------------------------------------|-----------------------------------------------------------------------------------------------------|----------------------------------------------------|------------------------------------------------------|-------------------------------------------------|
| Good Performance is: | Smaller                                           | Unit                                                                      | Days                                             | Latest<br>Actual                              | YTD Target                                          | 90                                                      | Year End<br>Target                               | 35                                                                                                  |                                                    |                                                      |                                                 |
| Latest Commentary    | has increased<br>voided proper<br>continue in the | d considerably (<br>ties into tenant<br>e next few mon<br>intensive servi | by around 15%<br>ed homes. Th<br>ths and will me | 6). At the same e performance eet the 35 days | e time, the service is positively a final target in | rice delivery con<br>bove the target<br>advance of the  | ntinues to imp<br>set at the sta<br>projected da | ber of people do<br>prove indicating<br>art of the year. It<br>te (i.e. March 20<br>airs team along | a robust and r<br>is anticipated<br>114).The impro | apid approach<br>that this positiv<br>oved performar | in turning<br>re trend will<br>nce is partially |