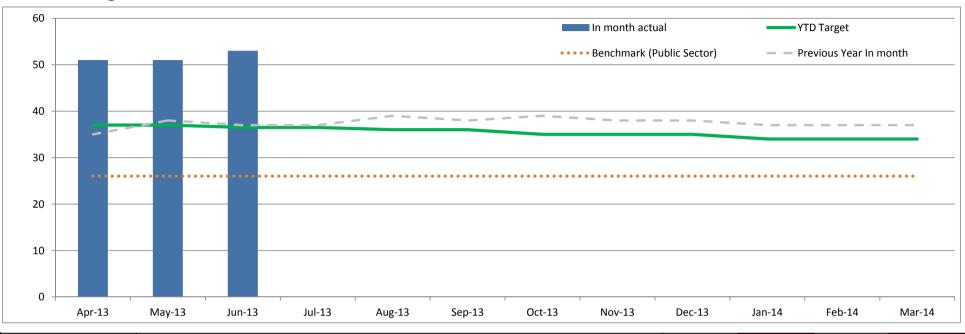

## **OD13 Stress/stress related absence**

| KPI  | Description        | stress/stress-i                                                                        | This PI measures the total number of days lost, across the Council, that are attributed to stress/stress-related absence, as a percentage of all sickness days lost. This includes both work and non-work related causes. |                                                                            |                                                                                                                                                                                                                                                                                                                                                                                                                                                                                                                                                                                                                                                                                                                                                                                                                                                                                                                                                                                                                                                                                                                                                                                                                                                                                                                                                                                                                                                                                                                                                                                                                                                                                                                                                                                                                                                                                                                                                                                                                                                                                                                                |                                                                                           |                                                                                             |                                                                                                |                                                                                                                                   |                                                                                      | DOT                                                                        | WORSE                                                           |
|------|--------------------|----------------------------------------------------------------------------------------|---------------------------------------------------------------------------------------------------------------------------------------------------------------------------------------------------------------------------|----------------------------------------------------------------------------|--------------------------------------------------------------------------------------------------------------------------------------------------------------------------------------------------------------------------------------------------------------------------------------------------------------------------------------------------------------------------------------------------------------------------------------------------------------------------------------------------------------------------------------------------------------------------------------------------------------------------------------------------------------------------------------------------------------------------------------------------------------------------------------------------------------------------------------------------------------------------------------------------------------------------------------------------------------------------------------------------------------------------------------------------------------------------------------------------------------------------------------------------------------------------------------------------------------------------------------------------------------------------------------------------------------------------------------------------------------------------------------------------------------------------------------------------------------------------------------------------------------------------------------------------------------------------------------------------------------------------------------------------------------------------------------------------------------------------------------------------------------------------------------------------------------------------------------------------------------------------------------------------------------------------------------------------------------------------------------------------------------------------------------------------------------------------------------------------------------------------------|-------------------------------------------------------------------------------------------|---------------------------------------------------------------------------------------------|------------------------------------------------------------------------------------------------|-----------------------------------------------------------------------------------------------------------------------------------|--------------------------------------------------------------------------------------|----------------------------------------------------------------------------|-----------------------------------------------------------------|
| God  | od Performance is: | Smaller                                                                                | Smaller Unit % Latest Actual 26.96 YTD                                                                                                                                                                                    |                                                                            |                                                                                                                                                                                                                                                                                                                                                                                                                                                                                                                                                                                                                                                                                                                                                                                                                                                                                                                                                                                                                                                                                                                                                                                                                                                                                                                                                                                                                                                                                                                                                                                                                                                                                                                                                                                                                                                                                                                                                                                                                                                                                                                                |                                                                                           |                                                                                             |                                                                                                |                                                                                                                                   |                                                                                      | Year End<br>Target                                                         | 15%                                                             |
| Late | est Commentary     | challenge to be<br>themselves as<br>days. Any abs<br>Stress risk ass<br>related stress | oring down to the shaving "work sence reported sessment work (3) HR Advisor                                                                                                                                               | e 15% target by related stress" as being stres shops continues are working | by the end of the (58%). In the solutions of the solution | ne year. In June<br>same month la<br>d triggers an a<br>r managers; 2)<br>agers to active | e this figure rel<br>st year stress/s<br>utomatic trigge<br>Ongoing analy<br>ely manage cas | lated to 358 da<br>stress related i<br>er in DHS to ma<br>ysis of stress ri<br>ses 4) A report | orse than the in<br>lys from 26 indi<br>llness accounted<br>anagers to refer<br>sk assessment<br>has been com-<br>lented in Septe | viduals, 15 of<br>ed for 15.8% o<br>to Occupation<br>is undertaken<br>missioned by 0 | whom explicitly<br>f absence mad<br>nal Health. Late<br>specifically in re | identified<br>e up of 136<br>est Actions: 1)<br>elation to work |