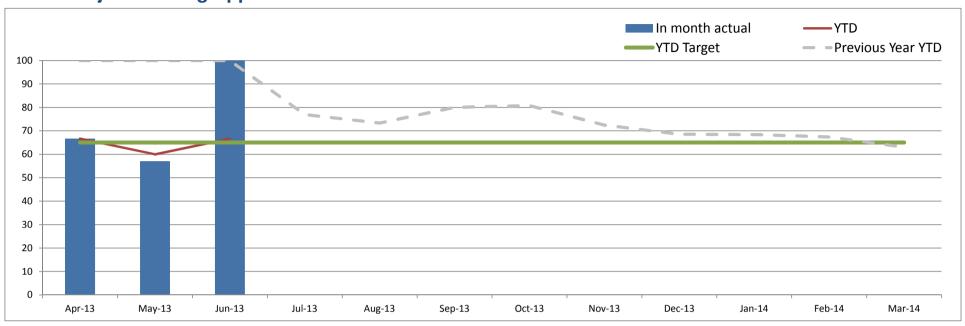

# NI157a Major Planning Applications on time

|                      | This PI measu<br>Planning Depa<br>development | artment within  | 13 weeks. A m   | ajor application |        |            | RAG Status                        | GREEN              | DOT | BETTER |
|----------------------|-----------------------------------------------|-----------------|-----------------|------------------|--------|------------|-----------------------------------|--------------------|-----|--------|
| Good Performance is: | Bigger                                        | Unit            | %               | Latest<br>Actual | 66.70% | YTD Target | 65%                               | Year End<br>Target | 65% |        |
| -                    |                                               | structuring pro | cess with the o |                  |        |            | evelopment Co<br>roach will maint |                    |     |        |